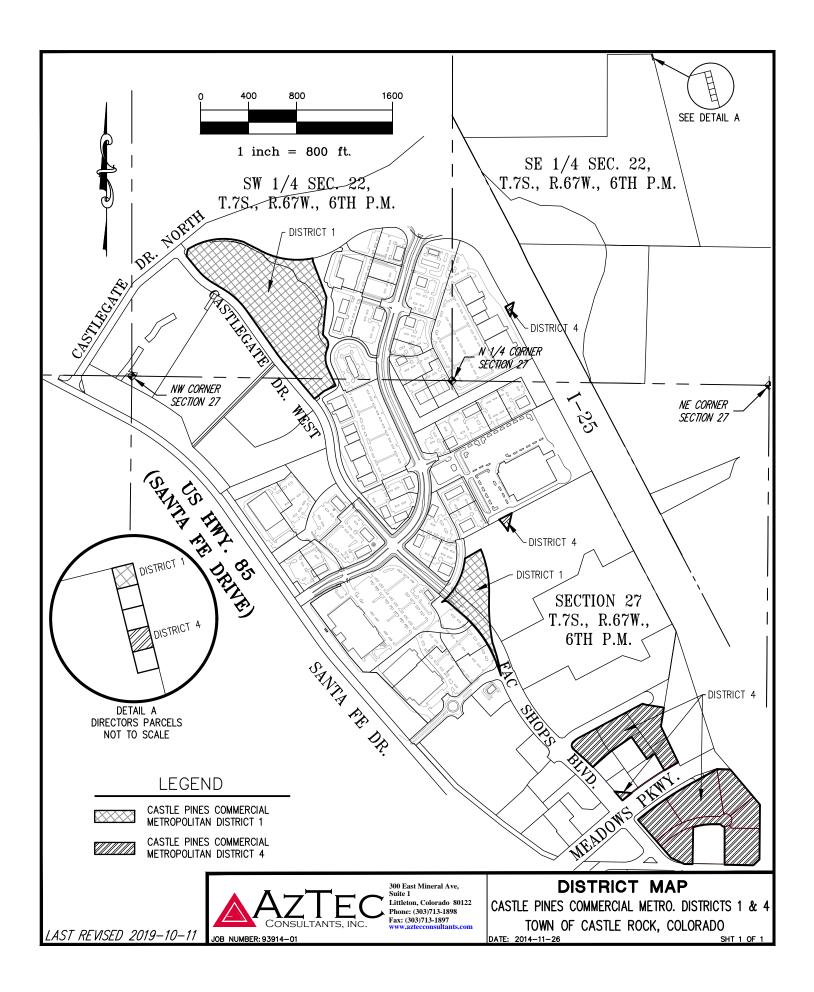

Colorado Revised Statute §32-1-306 requires special districts to provide a current, and accurate map of its boundaries to the Division of Local Government, County Assessor and Clerk and Recorder on or before January 1, of each year. In 2019 the District above has had no boundary adjustments, inclusions, or exclusions.

Please use the attached current map for any boundary questions. Should you have further questions or need additional information, please contact the undersigned via email or by telephone at (303) 779-5710.