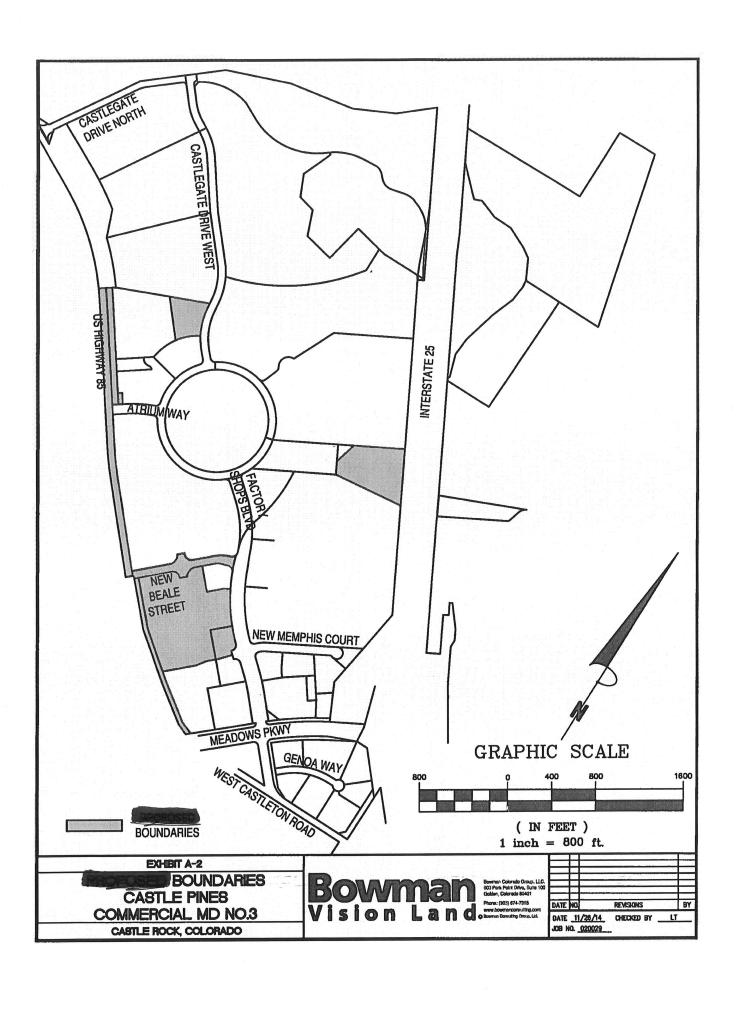

The Castle Pines Commercial Metropolitan District No. 3 is submitting the attached boundary map to meet the statutory requirements for 2019.

Thank you, CASTLE PINES COMMERCIAL METROPOLITAN DISTRICT NO. 3