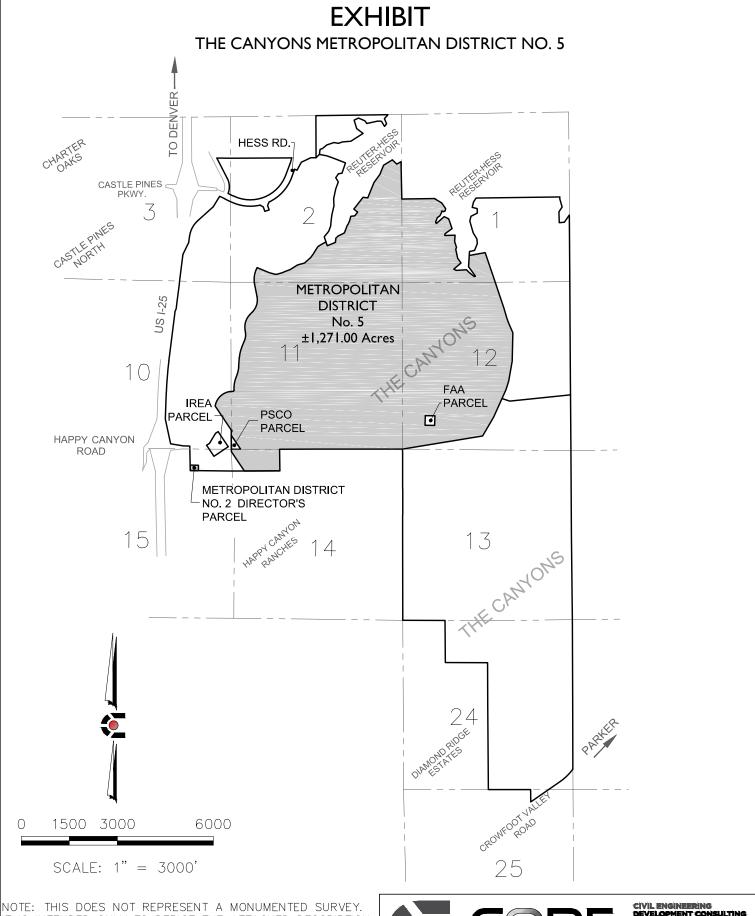

Re: The Canyons Metropolitan District No. 5 (LGID#:66225)

Map Filing Pursuant to §32-1-306, C.R.S. – No Change in Boundaries

To Whom It May Concern:

Section 32-1-306, C.R.S., requires special districts to provide a current, accurate map of their boundaries to the Division of Local Government, County Clerk and Recorder and County Assessor by January 1 of each year. This letter is to inform you that the map that is currently on file with your office for the above-referenced District is the most current and accurate map. A copy of the current map is attached for your convenience.

IT IS INTENDED ONLY TO DEPICT THE ATTACHED DESCRIPTION.

PROJECT: 14-002 DR: J. ANTON

DATE: 12/16/15 SHEET 3 OF 3 DR: J. ANTON DS: T. GIRARD P.M. B. CALVERT

CIVIL ENGINEERING
DEVELOPMENT CONSULTING
NATURAL RESOURCES
LAND SURVEYING