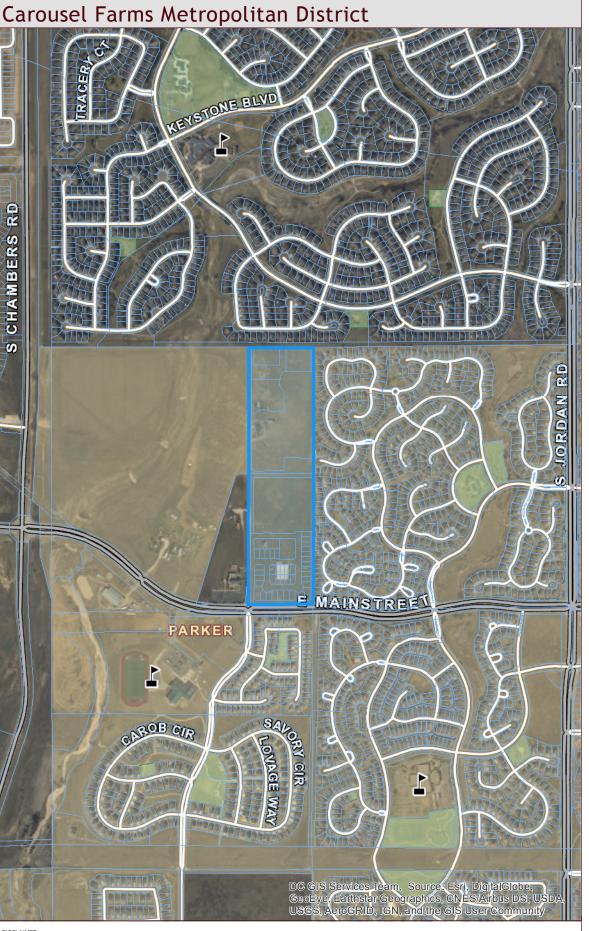

## **Carousel Farms Metropolitan District**

8390 E Crescent Parkway, Suite 500 Greenwood Village, Colorado 80111

Office: 303.779.4525 Fax: 303.773.2050

December 29, 2016

Division of Local Government 1313 Sherman Street, Room 521 Denver, CO 80203 VIA E-File Portal Office of the Douglas County Assessor 301 Wilcox Street Castle Rock, CO 80104 assessors@douglas.co.us

Office of the Douglas County Clerk & Recorder
301 Wilcox Street
Castle Rock, CO 80104
recording@douglas.co.us

Re: Carousel Farms Metropolitan District – Map Filing

Dear Filing Administrator:

Colorado Revised Statute §32-1-306 requires special districts to provide a current, and accurate map of its boundaries to the Division of Local Government, County Assessor and Clerk and Recorder on or before January 1, of each year. In 2016 the above-referenced District had boundary adjustments, inclusions, or exclusions.

Please replace the map you currently have on file with the update map enclosed. Should you have further questions or need additional information, please contact the undersigned via email or by telephone at (303) 779-4525.