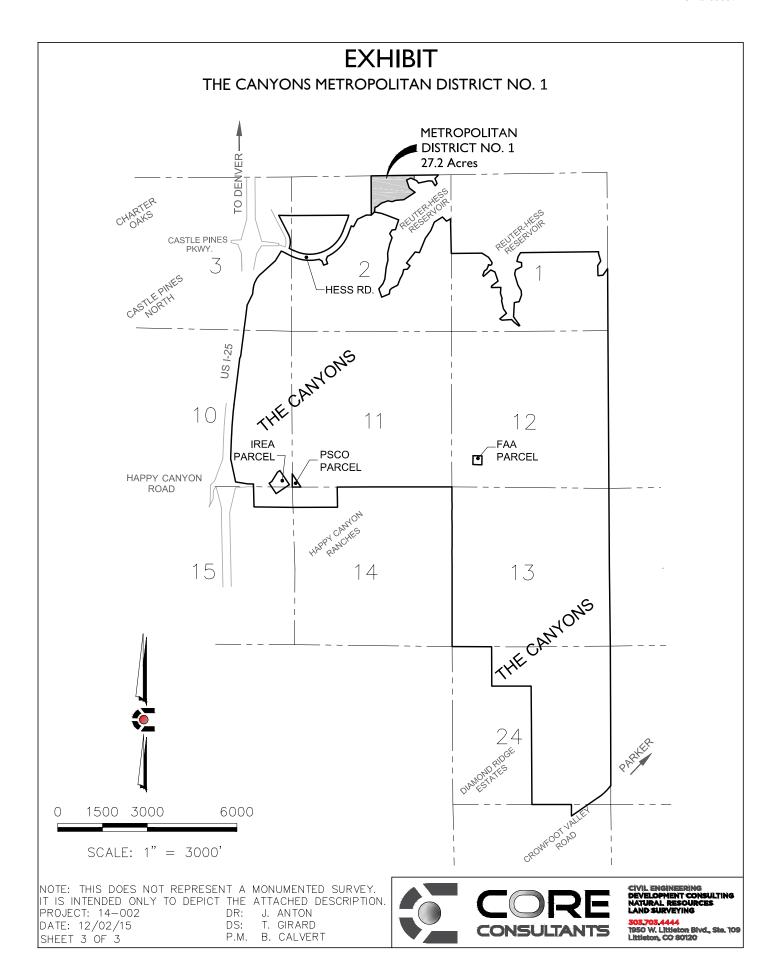

> Re: The Canyons Metropolitan District No. 1 (LGID#: 65039) Map Filing Pursuant to §32-1-306, C.R.S. - No Change in Boundaries

To Whom It May Concern:

Section 32-1-306, C.R.S., requires special districts to provide a current, accurate map of their boundaries to the Division of Local Government, County Clerk and Recorder and County Assessor by January 1 of each year. This letter is to inform you that the map that is currently on file with your office for the above-referenced District is the most current and accurate map. A copy of the current map is attached for your convenience.