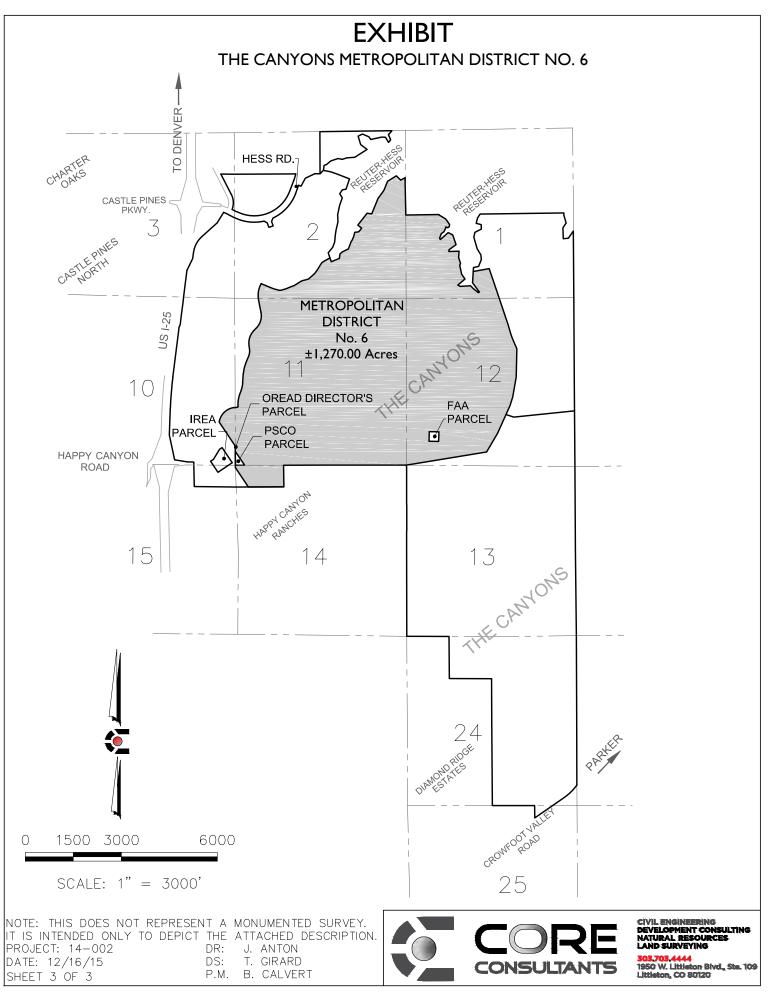

## Re: The Canyons Metropolitan District No. 6 (LGID#: 66226) Map Filing Pursuant to §32-1-306, C.R.S. – Change in Boundaries

To Whom It May Concern:

Section 32-1-306, C.R.S., requires special districts to provide a current, accurate map of their boundaries to the Division of Local Government (the "Division"), County Clerk and Recorder and County Assessor by January 1 of each year. A copy of the updated map for the above-referenced District was electronically submitted on the Division's website and is also enclosed for your convenience.