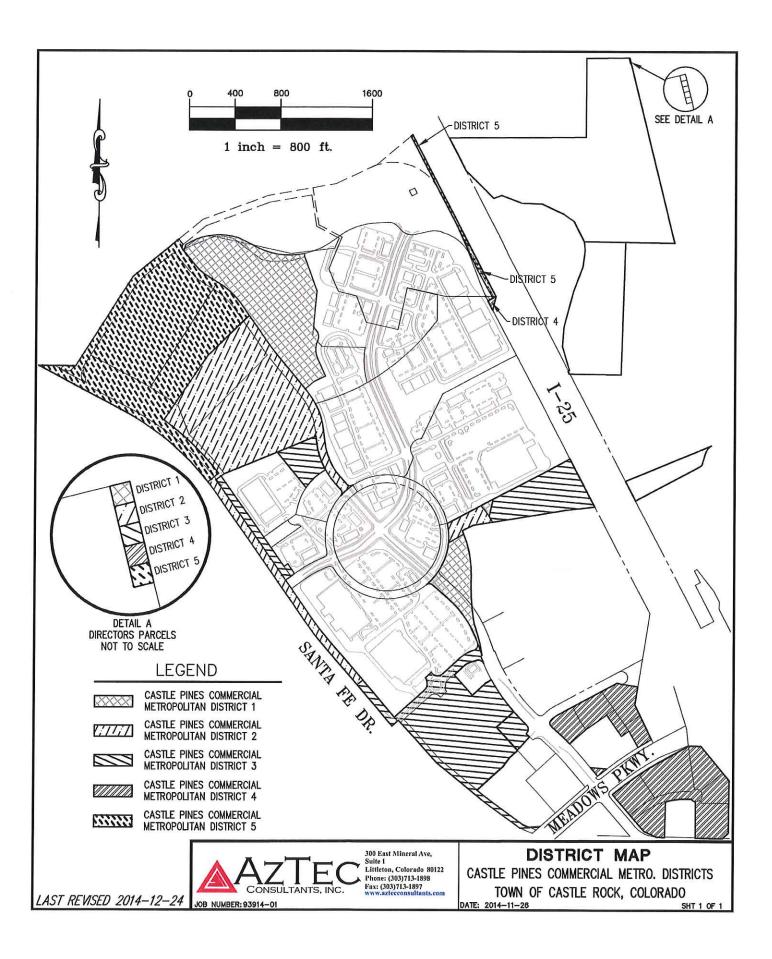

Colorado Revised Statute §32-1-306 requires special districts to provide a current, and accurate map of its boundaries to the Division of Local Government, County Assessor and Clerk and Recorder on or before January 1, of each year. In 2014 the District above has had boundary adjustments, inclusions, or exclusions. A current updated map is attached.