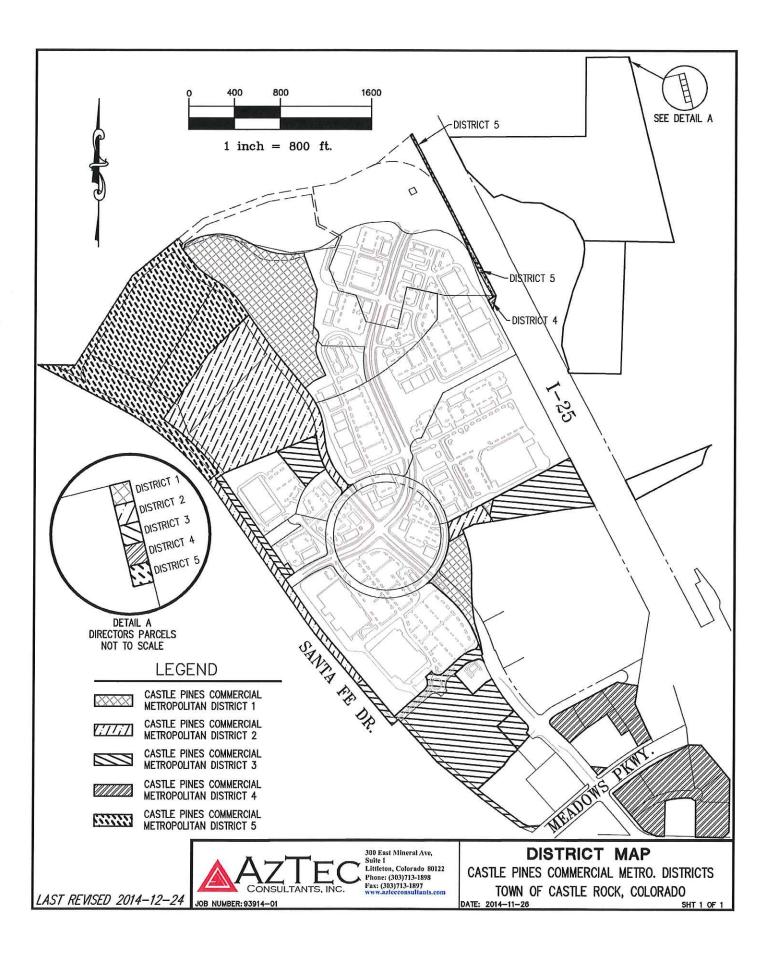

Colorado Revised Statute §32-1-306 requires special districts to provide a current, and accurate map of its boundaries to the Division of Local Government, County Assessor and Clerk and Recorder on or before January 1, of each year. In 2014 the District above has had boundary adjustments, inclusions, or exclusions. A current updated map is attached.