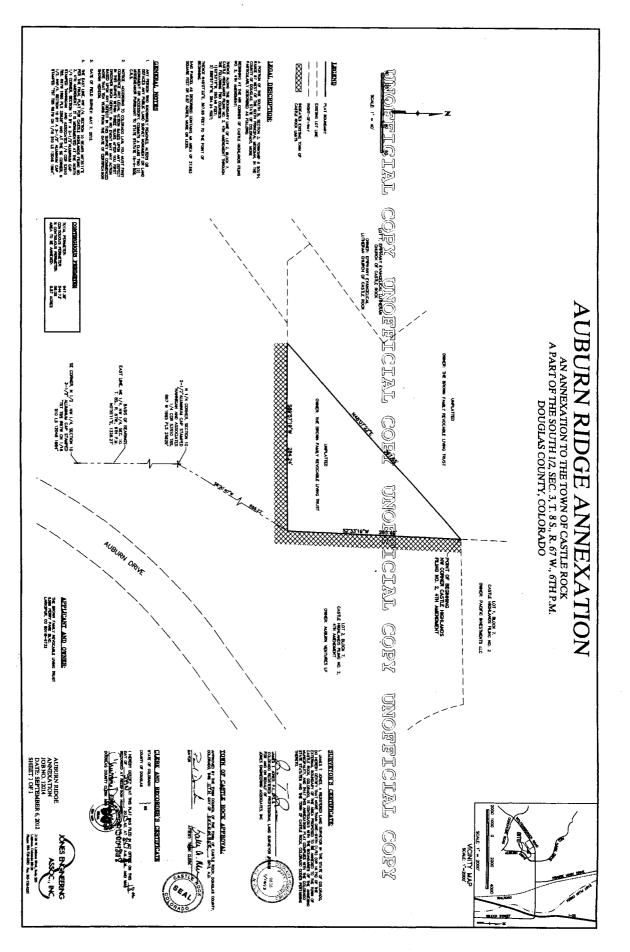

## Re: Castle Rock Fire Protection District

To Whom It May Concern:

Pursuant to Section 32-1-306, C.R.S., as amended, and to correct the information sent to your office on or about December 23, 2013, regarding the boundaries of the Castle Rock Fire Protection District, our office is notifying you that the boundaries of the District did change during 2013. By ordinance of the Town of Castle Rock (Ordinance #2012-28) and subsequent Order entered by the Douglas County District Court on December 12, 2013 and recorded in the records of Douglas County on December 13, 2013 at reception number 2013096112, the following property was excluded from the District:

Auburn Ridge Annexation - Legal Description

A portion of the South <sup>1</sup>/<sub>4</sub>, Section 3, Township 8 South, Range 67 West of the Sixth Principal Meridian, in the County of Douglas, State of Colorado, more particularly described as follows;

Beginning at the NW corner of Castle Highlands Filing No. 2, 4th Amendment; Thence along the boundary line of Lot 2, Block 7, Castle Highlands Filing No. 2, 4<sup>th</sup> Amendment through the following two courses:

1) S2°33'19"W, 265.49 feet;

2) S89°57'19"W, 284.24 feet;

Thence N48°07'22"E, 397.65 feet to the Point of Beginning.

Said parcel as described contains an area of 37,693 square feet or 0.87 acres, more or less.

1700 Lincoln Street, Suite 3800 Denver, Colorado 80203-4538 (303) 839-3800 www.spencerfane.com Fax (303) 839-3838 January 21, 2014 Page 2

A copy of a map showing the excluded property is enclosed.

If any additional information is needed regarding this matter, please feel free to contact our office. Thank you.