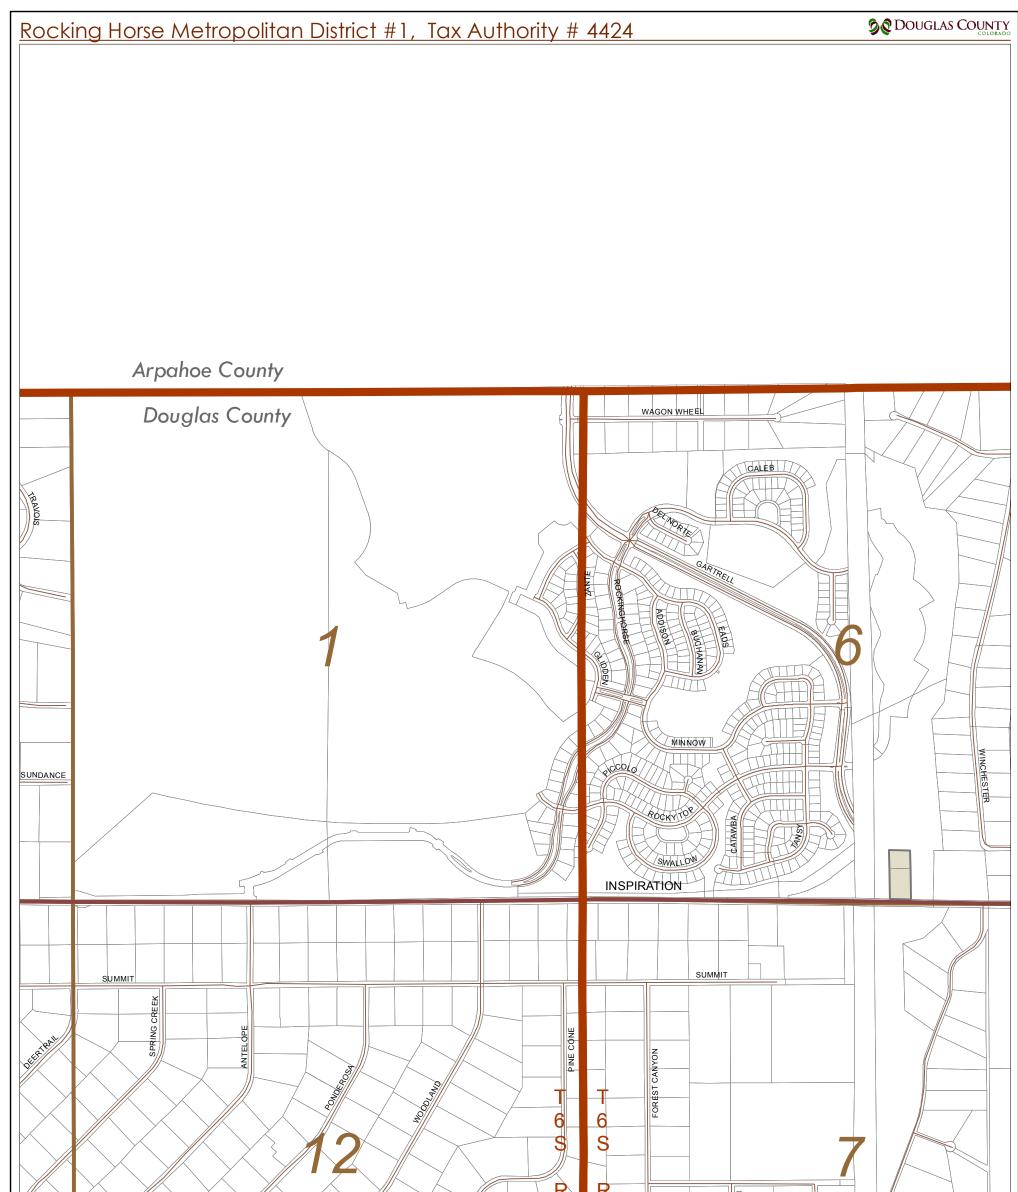

## Re: Rockinghorse Metropolitan District No. 1 (LGID#: 65063) 2012 Map Filing

Dear Sir or Madam:

Colorado Revised Statutes §32-1-306 requires special districts to provide a current, accurate map of their boundaries to the Division, Clerk and Recorder, and Assessor each year. This letter is to inform you that the map that is currently on file with your office for the above-reference district is the most current and accurate map. A copy of the map is enclosed for your convenience. If you have any questions please feel free to contact me.

|                                                                                                                                                                                                                                               |                                                                                                                                                                                |                                                                                                                    | 66 65<br>W W    | EVER                                           | VISION BILL                 |
|-----------------------------------------------------------------------------------------------------------------------------------------------------------------------------------------------------------------------------------------------|--------------------------------------------------------------------------------------------------------------------------------------------------------------------------------|--------------------------------------------------------------------------------------------------------------------|-----------------|------------------------------------------------|-----------------------------|
| I,                                                                                                                                                                                                                                            | Name (printed)                                                                                                                                                                 | , as representative of                                                                                             | District n      | ame                                            | District, do hereby certify |
| th                                                                                                                                                                                                                                            | nis map to be an accurate repro                                                                                                                                                | esentation of the district's boundary as sho                                                                       | wn. Signed this | day of _                                       | , 20                        |
| в.                                                                                                                                                                                                                                            | Signature                                                                                                                                                                      | Email                                                                                                              |                 |                                                |                             |
|                                                                                                                                                                                                                                               | Title                                                                                                                                                                          | Phone                                                                                                              |                 |                                                |                             |
| Although such Product<br>not warrant that such P<br>is" basis without warran<br>warranties of title or im<br>Douglas County shall r<br>damages arising out of<br>any breach of any warr<br>at the sole risk of the u<br>General questions abo | out this or any other Douglas County GIS products, including errors,<br>s and/or updates should be directed to the Douglas County GIS Division at<br>Division<br>100 Third St. | Legend<br>Rocking Horse Metropolitan District #1<br>Parcels<br>Sections<br>Townships<br>Major Roads<br>Local Roads | 1,000<br>       | 0<br>Feet<br>1:12,000<br>nch equals 1,000 feet | 1,000                       |